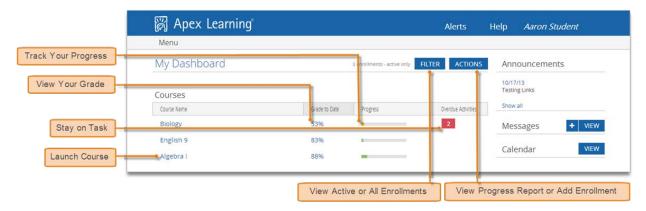

## My Dashboard

Your school will provide your username, password, and the correct URL – most students sign in at <a href="https://www.apexvs.com">www.apexvs.com</a>. For security reasons, Apex Learning does not distribute sign in information.

After signing in, you are taken to My Dashboard where you can:

- · Access your enrollments,
- View progress information
- See important announcements posted by your teacher and by Apex Learning
- Send Messages and submit paper-based activities to your teachers
- View the Calendar of activity due dates