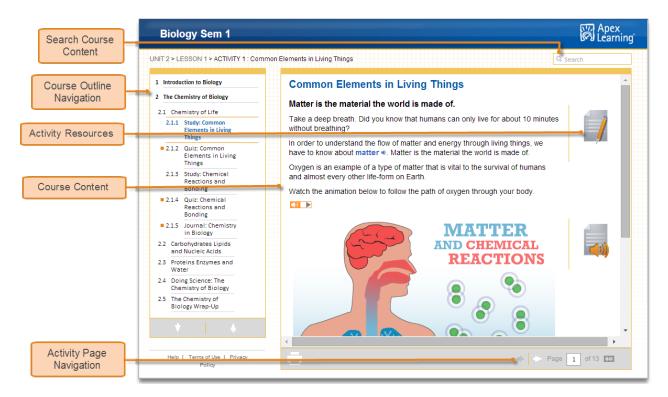

## The Course Window

The majority of your time will be spent working in the course window. Scroll to the end of the outline to find useful materials in **Appendix A: Student Resources**.